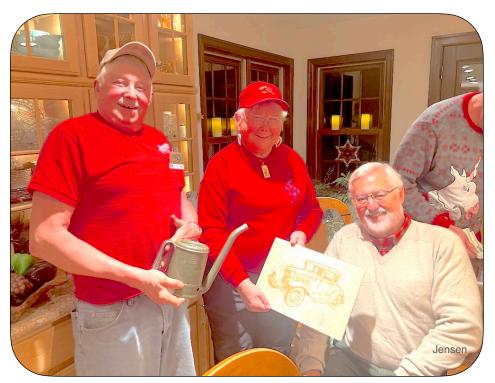

# Christmas Party celebrates The Little Red Truck

The Little Red Truck was very popular in the gift exchange presents. Jennifer Isham ended up with a nice entryway rug, and when she got home, her cats instantly adopted it. They hope everyone got what they wanted, too.

from the original or secondary selector. The hot items this year were little red pickup trucks, either as scale models, pictures, or rugs. Notice that cats even like little red pickup truck rugs.

We had some problems with the tickets used to determine the order of gift selection. People were losing them or they were just disappearing. The master of ceremonies (Art) had to give out at least three new tickets after the gift selections commenced. One of the disappeared tickets showed up the next day in Art's slipper, which apparently got there when Marcy dropped it in close (See p.4, "Christmas Party")