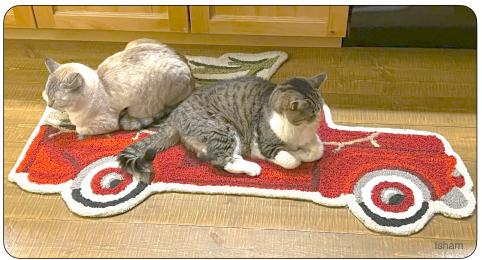

# Christmas Party celebrates The Little Red Truck

The Little Red Truck was very popular in the gift exchange presents. Jennifer Isham ended up with a nice entryway rug, and when she got home, her cats instantly adopted it. They hope everyone got what they wanted, too.

from the original or secondary selector. The hot items this year were little red pickup trucks, either as scale models, pictures, or rugs. Notice that cats even like little red pickup truck rugs.

We had some problems with the tickets used to determine the order of gift selection. People were losing them or they were just disappearing. The master of ceremonies (Art) had to give out at least three new tickets after the gift selections commenced. One of the disappeared tickets showed up the next day in Art's slipper, which apparently got there when Marcy dropped it in close (See p.4, "Christmas Party")